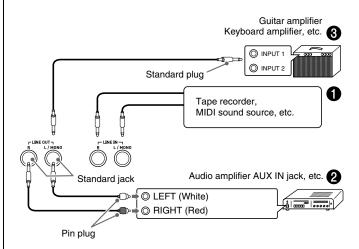

# Playing Output from External Equipment through the Digital Piano's Speakers ①

Use commercially available cables to connect the external audio equipment to the Digital Piano's LINE IN jacks as shown in Figure ①. LINE IN R jack input sounds through the Digital Piano's right speaker, while LINE IN L/MONO jack input sounds through the left speaker. Connecting to the LINE IN L/MONO jack only causes the same output to be produced from both speakers. It is up to you to purchase connecting cables that are compatible with the equipment you are connecting.

#### Connecting to Audio Equipment @

Use commercially available cables to connect the external audio equipment to the Digital Piano's **LINE OUT** jacks as shown in Figure **2**. **LINE OUT R** jack output is right channel sound, while **LINE OUT L/MONO** jack output is left channel sound. It is up to you to purchase connecting cables like the ones shown in the illustration for connection of audio equipment. Normally in this configuration you must set the audio equipment's input selector to the setting that specifies the terminal (such as AUX IN) to which the Digital Piano is connected. Use the Digital Piano's **VOLUME** controller to adjust the volume level.

# Connecting to a Musical Instrument Amplifier **6**

Use commercially available cables to connect the amplifier to the Digital Piano's LINE OUT jacks as shown in Figure ③. LINE OUT R jack output is right channel sound, while LINE OUT L/MONO jack output is left channel sound. Connecting to the LINE OUT L/MONO jack only outputs a mixture of both channels. It is up to you to purchase connecting cable like the one shown in the illustration for connection of the amplifier. Use the Digital Piano's VOLUME controller to adjust the volume level.

#### IMPORTANT!

 When using the LINE OUT jacks, also connect headphones to the PHONES jacks. This will switch the LINE OUT output to appropriate sound quality.